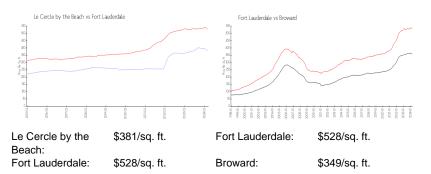

#### **Market Information**

#### **Inventory for Sale**

| Le Cercle by the Beach | 2% |
|------------------------|----|
| Fort Lauderdale        | 4% |
| Broward                | 4% |