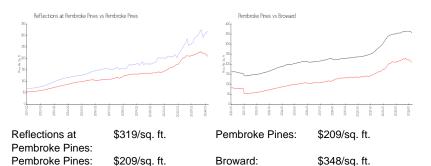

## **Inventory for Sale**

| Reflections at Pembroke Pines | 0% |
|-------------------------------|----|
| Pembroke Pines                | 3% |
| Broward                       | 3% |