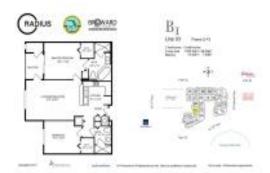

# Unit 303 - Radius

303 - 1830 Radius Dr, Hollywood Beach, FL, Broward 33020

### **Unit Information**

| MLS Number:<br>Status:<br>Size:<br>Bedrooms:<br>Full Bathrooms:<br>Half Bathrooms:<br>Parking Spaces:<br>View: | F10424123<br>Active<br>1,036 Sq ft.<br>2<br>2<br>0 |
|----------------------------------------------------------------------------------------------------------------|----------------------------------------------------|
| Rental Price:                                                                                                  | \$2,550                                            |
| List PPSF:                                                                                                     | \$2                                                |
| Valuated Price:                                                                                                | \$337,000                                          |
| Valuated PPSF:                                                                                                 | \$325                                              |