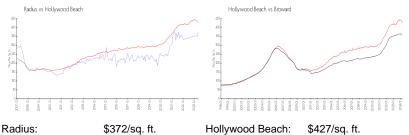

### **Market Information**

| Radius.          | ⊅372/sq.π.    | nollywood beach. | \$4∠7/SQ. Π.  |
|------------------|---------------|------------------|---------------|
| Hollywood Beach: | \$427/sq. ft. | Broward:         | \$348/sq. ft. |