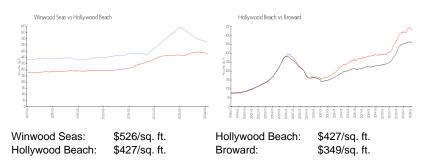

#### **Market Information**

#### **Inventory for Sale**

| Winwood Seas    | 8% |
|-----------------|----|
| Hollywood Beach | 5% |
| Broward         | 4% |

Winwood Seas Hollywood Beach Broward 104 days 85 days 67 days