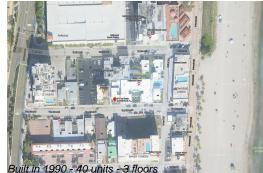

## **Building Information**

| Number of units:                         | 40 |
|------------------------------------------|----|
| Number of active listings for rent:      | 0  |
| Number of active listings for sale:      | 3  |
| Building inventory for sale:             | 7% |
| Number of sales over the last 12 months: | 2  |
| Number of sales over the last 6 months:  | 2  |
| Number of sales over the last 3 months:  | 1  |