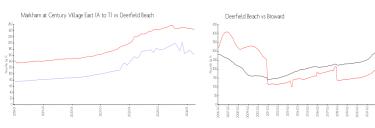

#### Market Information

Markham at Century \$163/sq. ft.

Village East (A to T):

Deerfield Beach: \$242/sq. ft.

Deerfield Beach:

\$242/sq. ft.

Broward: \$348/sq. ft.