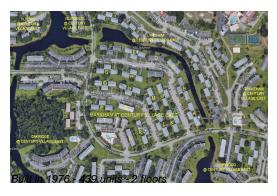

# **Building Information**

Number of units: 439
Number of active listings for rent: 0
Number of active listings for sale: 13
Building inventory for sale: 2%
Number of sales over the last 12 months: 19
Number of sales over the last 6 months: 9
Number of sales over the last 3 months: 7

### **Building Association Information**

Century Village East Address: 3501 West Dr, Deerfield Beach, FL 33442 Phone: (954) 421-5566

https://centuryvillageeast.com/coocve/