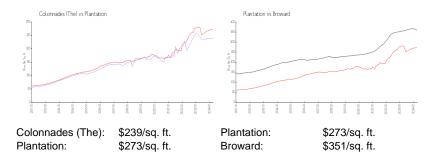

 List PPSF:
 \$256

 Valuated Price:
 \$361,000

 Valuated PPSF:
 \$238

The above valuated price is a baseline figure that does not take into account any specific renovation, upgrade, split, merge, or deterioration of the unit.