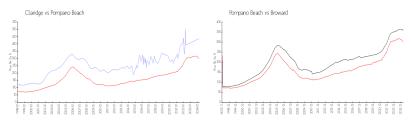

#### **Market Information**

Claridge: \$436/sq. ft. Pompano Beach: \$300/sq. ft. Pompano Beach: \$300/sq. ft. Broward: \$348/sq. ft.

### **Inventory for Sale**

Claridge 3% Pompano Beach 3% Broward 3%

## Avg. Time to Close Over Last 12 Months

Claridge 97 days Pompano Beach 72 days Broward 67 days