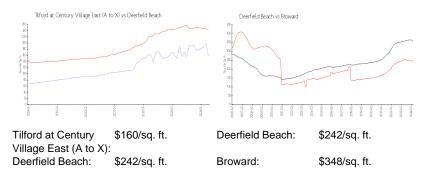

|
|----------|------------------------|----------------------------------|-------------------------------------|----------------|
| 22       | 593 sq ft              | Mar 2024                         | \$112,000                           | \$189          |
| 370      | 828 sq ft              | Mar 2024                         | \$169.000                           | \$204          |
| 176      | 820 sq ft              | Feb 2024                         | \$135,000                           | \$165          |
|          | 820 sq ft              | Feb 2024                         | \$170,000                           | \$207          |
| 70<br>15 | 595 sq ft<br>700 sq ft | Nov 2023<br>Nov 2023<br>Nov 2023 | \$104,000<br>\$215,000<br>\$120,000 | \$175<br>\$171 |

#### Market Information







Titler AL BARY O'VEGE HART

### Inventory for Sale

| Tilford at Century Village East (A to X) | 5% |
|------------------------------------------|----|
| Deerfield Beach                          | 3% |
| Broward                                  | 3% |

## Avg. Time to Close Over Last 12 Months

| Tilford at Century Village East (A to X) | 59 days |
|------------------------------------------|---------|
| Deerfield Beach                          | 60 days |
| Broward                                  | 66 days |