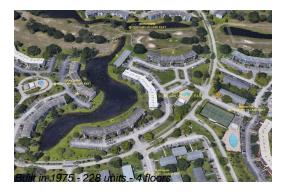

## **Building Information**

Number of units: 228
Number of active listings for rent: 0
Number of active listings for sale: 3
Building inventory for sale: 1%
Number of sales over the last 12 months: 8
Number of sales over the last 6 months: 3
Number of sales over the last 3 months: 3