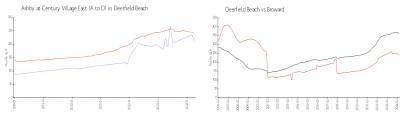

#### **Market Information**

Ashby at Century \$212/sq. ft.

Village East (A to D):

Deerfield Beach: \$240/sq. ft.

Deerfield Beach: \$240/sq. ft.

Broward: \$351/sq. ft.