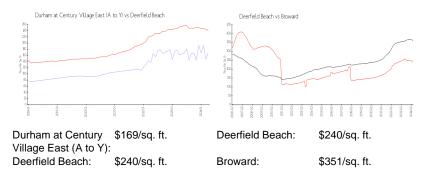

## **Inventory for Sale**

| Durham at Century Village East (A to Y) | 3% |
|-----------------------------------------|----|
| Deerfield Beach                         | 3% |
| Broward                                 | 4% |

### Avg. Time to Close Over Last 12 Months

Durham at Century Village East (A to Y)65 daysDeerfield Beach60 daysBroward67 days