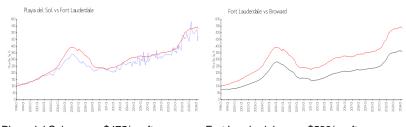

## **Market Information**

Playa del Sol: \$475/sq. ft. Fort Lauderdale: \$533/sq. ft. Fort Lauderdale: \$533/sq. ft. Broward: \$351/sq. ft.