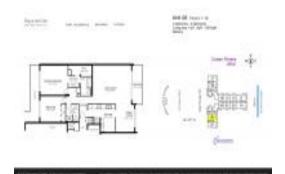

# Unit 406 - Playa del Sol

406 - 3500 Galt Ocean Dr, Fort Lauderdale, FL, Broward 33308

#### **Unit Information**

 MLS Number:
 F10424650

 Status:
 Active

 Size:
 1,821 Sq ft.

Bedrooms: 2 Full Bathrooms: 2 Half Bathrooms: 0

Parking Spaces: 1 Space, Covered Parking, Guest Parking

View:

Rental Price: \$4,000 List PPSF: \$2 Valuated Price: \$742,000 Valuated PPSF: \$407