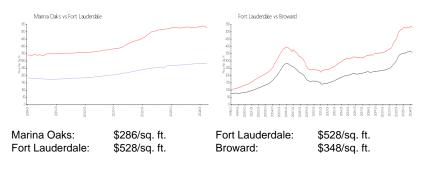

#### **Unit Information**

| MLS Number:<br>Status:<br>Size:<br>Bedrooms:<br>Full Bathrooms:<br>Half Bathrooms:<br>Parking Spaces:<br>View:<br>Rental Price:<br>List PPSF:<br>Valuated Price:<br>Valuated PPSF: | F10424678<br>Active<br>927 Sq ft.<br>2<br>2<br>0<br>\$2,100<br>\$2<br>\$245,000<br>\$286 |
|------------------------------------------------------------------------------------------------------------------------------------------------------------------------------------|------------------------------------------------------------------------------------------|
| valualeu FFSF.                                                                                                                                                                     | φ200                                                                                     |

The above valuated price is a baseline figure that does not take into account any specific renovation, upgrade, split, merge, or deterioration of the unit.