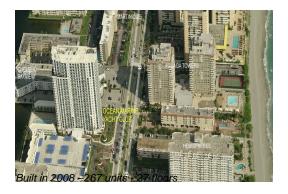

# Unit 1408 - Ocean Marine Yacht Club

1408 - 1945 S Ocean Dr, Hallandale Beach, FL, Broward 33009

## **Building Information**

Number of units: 267 Number of active listings for rent: 16 Number of active listings for sale: 15 Building inventory for sale: 5% Number of sales over the last 12 months: 12 Number of sales over the last 6 months: Number of sales over the last 3 months: