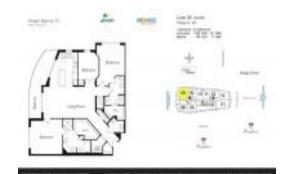

#### **Unit Information**

MLS Number: F10424943 Status: Active Size: 1,738 Sq ft.

Bedrooms: 3 Full Bathrooms: 2 Half Bathrooms:

Parking Spaces: 1 Space, Assigned Parking

View:

Rental Price: \$5,000 List PPSF: \$3 Valuated Price: \$960,000 Valuated PPSF: \$589