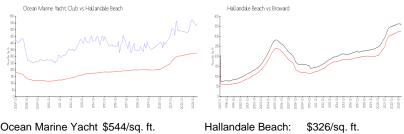

## **Market Information**

Ocean Marine Yacht \$544/sq. ft.

Club:

Hallandale Beach: \$326/sq. ft. Broward: \$348/sq. ft.