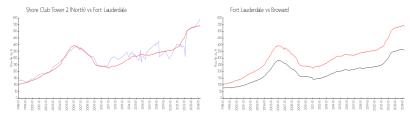

### **Market Information**

Shore Club Tower 2 \$593/sq. ft. Fort Lauderdale: \$533/sq. ft.

(North):

Fort Lauderdale: \$533/sq. ft. Broward: \$351/sq. ft.