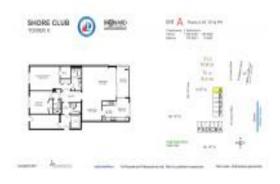

# **Unit E-3A - Shore Club Tower 2 (North)**

E-3A - 1905 N Ocean Blvd, Fort Lauderdale, FL, Broward 33305

#### **Unit Information**

MLS Number: F10425033 Status: Active Size: 1,500 Sq ft.

Bedrooms: 2 Full Bathrooms: 0 Half Bathrooms:

1 Space, Guest Parking, Parking-Under Parking Spaces:

Building View: Other View \$750,000 List Price: List PPSF: \$500 Valuated Price: \$683,000 Valuated PPSF: