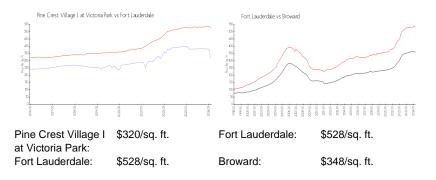

## **Market Information**

#### **Inventory for Sale**

| Pine Crest Village I at Victoria Park | 3% |
|---------------------------------------|----|
| Fort Lauderdale                       | 4% |
| Broward                               | 3% |

## Avg. Time to Close Over Last 12 Months

| Pine Crest Village I at Victoria Park | 64 days |
|---------------------------------------|---------|
| Fort Lauderdale                       | 76 days |

Broward

66 days