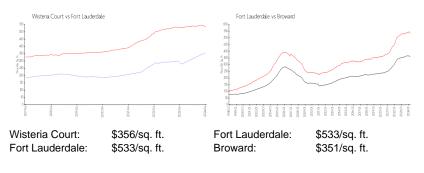

# **Unit Information**

| MLS Number:              | F10425084                                |
|--------------------------|------------------------------------------|
| Status:                  | Expired                                  |
| Size:                    | 742 Sq ft.                               |
| Bedrooms:                | 2                                        |
| Full Bathrooms:          | 1                                        |
| Half Bathrooms:          | 0                                        |
| Parking Spaces:<br>View: | 1 Space, Assigned Parking, Guest Parking |
| Rental Price:            | \$1,900                                  |
| List PPSF:               | \$3                                      |
| Valuated Price:          | \$262,000                                |
| Valuated PPSF:           | \$358                                    |