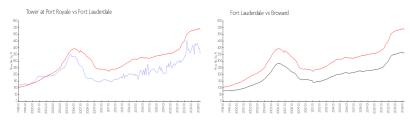

#### **Market Information**

Tower at Port \$356/sq. ft. Fort Lauderdale: \$533/sq. ft. Royale:
Fort Lauderdale: \$533/sq. ft. Broward: \$351/sq. ft.