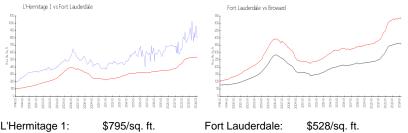

## **Market Information**

\$349/sq. ft.

| L nenniage 1.    | φ <i>19</i> 5/sq. π. | FUILLAUU |
|------------------|----------------------|----------|
| Fort Lauderdale: | \$528/sq. ft.        | Broward: |