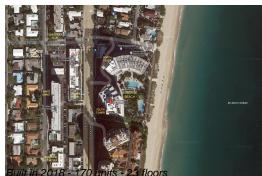

# Unit N403 - Auberge Residences (North & South)

N403 - 2200 N Ocean Blvd, Fort Lauderdale, FL, Broward 33305

#### **Building Information**

| Number of units:                           | 170 |
|--------------------------------------------|-----|
| Number of active listings for rent:        | 0   |
| Number of active listings for sale:        | 21  |
| Building inventory for sale:               | 12% |
| Number of sales over the last 12 months: 2 | 20  |
| Number of sales over the last 6 months:    | 10  |
| Number of sales over the last 3 months:    | 4   |