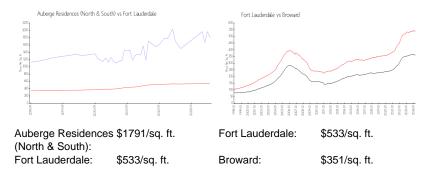

#### **Market Information**

| Auberge Residences (North & South) | 12% |
|------------------------------------|-----|
| Fort Lauderdale                    | 4%  |
| Broward                            | 4%  |

## Avg. Time to Close Over Last 12 Months

| Auberge Residences (North & South) | 163 days |
|------------------------------------|----------|
| Fort Lauderdale                    | 76 days  |
| Broward                            | 67 days  |