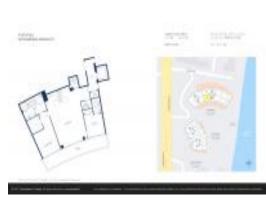

# Unit N403 - Auberge Residences (North & South)

N403 - 2200 N Ocean Blvd, Fort Lauderdale, FL, Broward 33305

F10425194 Active 1,870 Sq ft. 2 2 1 2 Or More Spaces,Valet Parking Ocean View,Direct Ocean \$2,999,000 \$1,604 \$3,192,000 \$1,671

The above valuated price is a baseline figure that does not take into account any specific renovation, upgrade, split, merge, or deterioration of the unit.