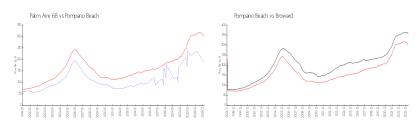

### **Market Information**

Palm Aire 68: \$187/sq. ft. Pompano Beach: \$300/sq. ft. Pompano Beach: \$348/sq. ft.