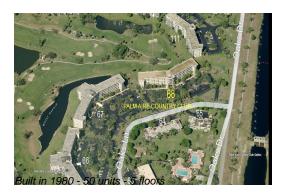

#### **Building Information**

Number of units: 50
Number of active listings for rent: 0
Number of active listings for sale: 3
Building inventory for sale: 6%
Number of sales over the last 12 months: 0
Number of sales over the last 6 months: 0
Number of sales over the last 3 months: 0

## **Building Association Information**

Mwi/Campbell Management Co, Palm Aire Country Club Condominium Association 3500 Gateway Drive # 202 Pompano Beach, FL 33069-4870 (954) 968-4481