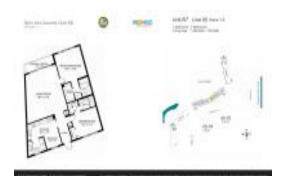

#### **Unit Information**

 MLS Number:
 F10425215

 Status:
 Active

 Size:
 1,298 Sq ft.

Bedrooms: 2
Full Bathrooms: 2
Half Bathrooms: 0

Parking Spaces: 1 Space,Guest Parking View: Garden View,Golf View

 List Price:
 \$250,000

 List PPSF:
 \$193

 Valuated Price:
 \$262,000

 Valuated PPSF:
 \$193

The above valuated price is a baseline figure that does not take into account any specific renovation, upgrade, split, merge, or deterioration of the unit.