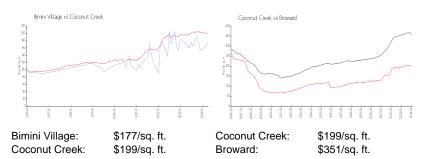

#### Inventory for Sale

| Bimini Village | 3% |
|----------------|----|
| Coconut Creek  | 3% |
| Broward        | 4% |

# Avg. Time to Close Over Last 12 Months

| Bimini Village | 54 days |
|----------------|---------|
| Coconut Creek  | 61 days |
| Broward        | 67 days |