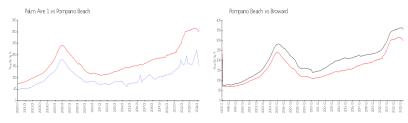

#### **Market Information**

Palm Aire 1: \$151/sq. ft. Pompano Beach: \$300/sq. ft. Pompano Beach: \$300/sq. ft. Broward: \$348/sq. ft.