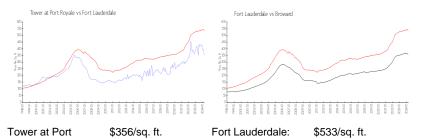

#### **Market Information**

| Royale:          |               |          |
|------------------|---------------|----------|
| Fort Lauderdale: | \$533/sq. ft. | Broward: |

\$351/sq. ft.

| Inventory | for | Sale |
|-----------|-----|------|
|-----------|-----|------|