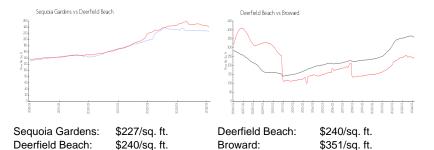

 List PPSF:
 \$265

 Valuated Price:
 \$226,000

 Valuated PPSF:
 \$226

The above valuated price is a baseline figure that does not take into account any specific renovation, upgrade, split, merge, or deterioration of the unit.