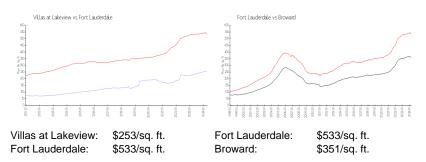

# **Market Information**

| Villas at Lakeview | 0% |
|--------------------|----|
| Fort Lauderdale    | 4% |
| Broward            | 4% |

### Avg. Time to Close Over Last 12 Months

| Villas at Lakeview | 51 days |
|--------------------|---------|
| Fort Lauderdale    | 76 days |
| Broward            | 67 days |