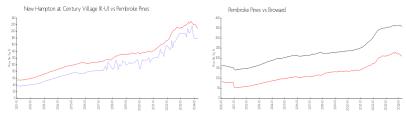

#### **Market Information**

New Hampton at \$178/sq. ft. Pembroke Pines: \$209/sq. ft.

Century Village (K-

U):

Pembroke Pines: \$209/sq. ft. Broward: \$348/sq. ft.