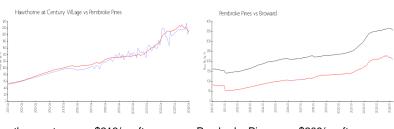

### **Market Information**

Hawthorne at

\$213/sq. ft.

Pembroke Pines:

\$209/sq. ft.

Century Village: Pembroke Pines:

\$209/sq. ft.

Broward:

\$348/sq. ft.

Hawthorne at Century Village 3%
Pembroke Pines 3%
Broward 3%