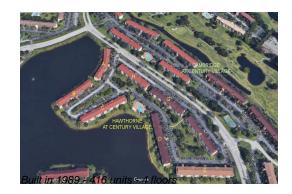

# Unit 12900 SW 13th St # 309E - Hawthorne at Century Village

12900 SW 13th St # 309E - 12900-12950 SW 13 St, Pembroke Pines, FL, Broward 33027

# **Building Information**

Number of units: 416
Number of active listings for rent: 0
Number of active listings for sale: 14
Building inventory for sale: 3%
Number of sales over the last 12 months: 20
Number of sales over the last 6 months: 9
Number of sales over the last 3 months: 2