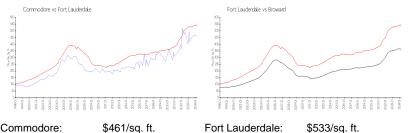

#### **Market Information**

| Commodore.       | 5401/SQ. II.  | Fort Lauderdale. | φοοσ/sq. π.   |
|------------------|---------------|------------------|---------------|
| Fort Lauderdale: | \$533/sq. ft. | Broward:         | \$351/sq. ft. |