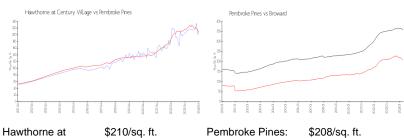

### **Market Information**

Century Village:

Pembroke Pines: \$208/sq. ft. Broward: \$351/sq. ft.

Hawthorne at Century Village 4%
Pembroke Pines 3%
Broward 4%