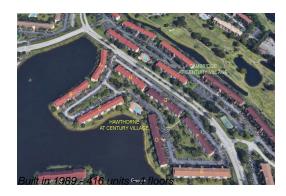

# **Building Information**

Number of units: 416
Number of active listings for rent: 0
Number of active listings for sale: 15
Building inventory for sale: 3%
Number of sales over the last 12 months: 20
Number of sales over the last 6 months: 10
Number of sales over the last 3 months: 3

# **Building Association Information**

Century Village Pembroke Pines 13800 SW 5th Ct, Pembroke Pines, FL 33027 (954) 431-2137