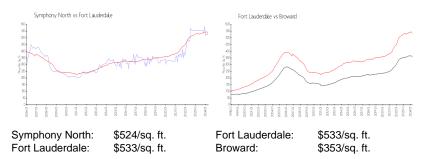

#### **Market Information**

## **Inventory for Sale**

| Symphony North  | 4% |
|-----------------|----|
| Fort Lauderdale | 4% |
| Broward         | 4% |

Symphony North Fort Lauderdale Broward 71 days 78 days 68 days