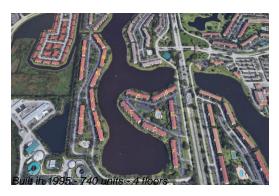

## **Building Information**

Number of units: 740 Number of active listings for rent: 0 Number of active listings for sale: 21 Building inventory for sale: 2% Number of sales over the last 12 months: 25 Number of sales over the last 6 months: 15 Number of sales over the last 3 months: