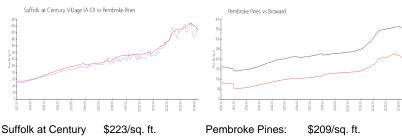

### **Market Information**

Pembroke Pines:

Broward:

\$209/sq. ft.

Village (A-O): Pembroke Pines:

\$209/sq. ft.

\$348/sq. ft.

Suffolk at Century Village (A-O) 3%
Pembroke Pines 3%
Broward 3%