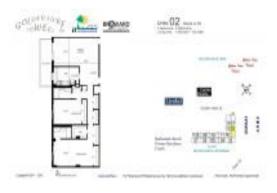

# Unit 1502 - Golden Surf Towers

1502 - 137 Golden Isles Dr, Hallandale Beach, FL, Broward 33009

#### **Unit Information**

| MLS Number:<br>Status:<br>Size:<br>Bedrooms:<br>Full Bathrooms:<br>Half Bathrooms:<br>Parking Spaces:<br>View: | F10426253<br>Active<br>1,311 Sq ft.<br>2<br>2<br>0 |
|----------------------------------------------------------------------------------------------------------------|----------------------------------------------------|
| Rental Price:                                                                                                  | \$2,800                                            |
| List PPSF:                                                                                                     | \$2                                                |
| Valuated Price:                                                                                                | \$424,000                                          |
| Valuated PPSF:                                                                                                 | \$324                                              |