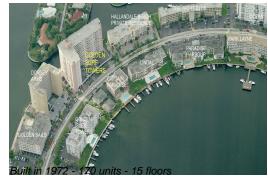

## **Building Information**

| Number of units:                         | 170 |
|------------------------------------------|-----|
| Number of active listings for rent:      | 2   |
| Number of active listings for sale:      | 8   |
| Building inventory for sale:             | 4%  |
| Number of sales over the last 12 months: | 11  |
| Number of sales over the last 6 months:  | 4   |
| Number of sales over the last 3 months:  | 4   |