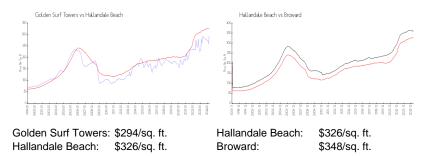

## **Market Information**

#### Inventory for Sale

| Golden Surf Towers | 5% |
|--------------------|----|
| Hallandale Beach   | 4% |
| Broward            | 3% |

# Avg. Time to Close Over Last 12 Months

| Golden Surf Towers | 85 days |
|--------------------|---------|
| Hallandale Beach   | 76 days |
| Broward            | 67 days |