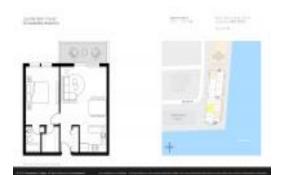

#### **Unit Information**

MLS Number: F10426308
Status: Active
Size: 730 Sq ft.

Bedrooms: 1
Full Bathrooms: 1
Half Bathrooms: 0

Parking Spaces: Assigned Parking

View:

 Rental Price:
 \$2,550

 List PPSF:
 \$3