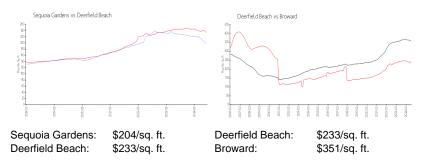

#### **Market Information**

#### **Inventory for Sale**

| Sequoia Gardens | 15% |
|-----------------|-----|
| Deerfield Beach | 3%  |
| Broward         | 4%  |

# Avg. Time to Close Over Last 12 Months

| Sequoia Gardens | 83 days |
|-----------------|---------|
| Deerfield Beach | 62 days |

Contractor of A

Broward

72 days