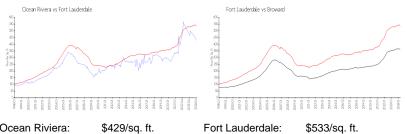

#### **Market Information**

| Ocean Riviera:   | \$429/sq. π.  | Fort Lauderdale: | \$533/sq. п.  |
|------------------|---------------|------------------|---------------|
| Fort Lauderdale: | \$533/sq. ft. | Broward:         | \$351/sq. ft. |