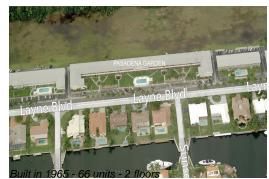

#### **Building Information**

| Number of units:                         | 66 |
|------------------------------------------|----|
| Number of active listings for rent:      | 0  |
| Number of active listings for sale:      | 1  |
| Building inventory for sale:             | 1% |
| Number of sales over the last 12 months: | 4  |
| Number of sales over the last 6 months:  | 3  |
| Number of sales over the last 3 months:  | 2  |