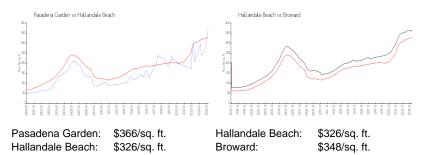

# **Market Information**

| Pasadena Garden  | 2% |
|------------------|----|
| Hallandale Beach | 4% |
| Broward          | 3% |