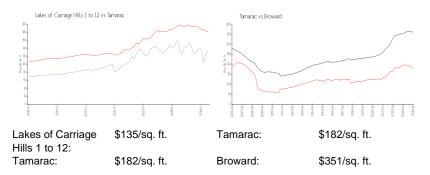

## **Market Information**

## **Inventory for Sale**

| Lakes of Carriage Hills 1 to 12 | 4% |
|---------------------------------|----|
| Tamarac                         | 3% |
| Broward                         | 4% |