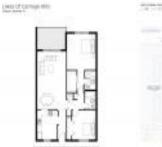

#### **Unit Information**

Status:

Size:

View:

F10426526 MLS Number: Active 1,000 Sq ft. Bedrooms: 2 Full Bathrooms: 2 0 Half Bathrooms: Parking Spaces: 1 Space, Assigned Parking, Guest Parking Garden View List Price: \$204,500 List PPSF: \$205 Valuated Price: \$136,000 Valuated PPSF: \$136