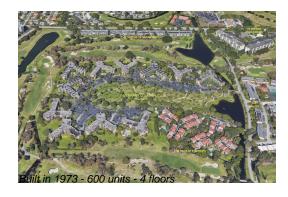

# **Building Information**

Number of units: 600
Number of active listings for rent: 0
Number of active listings for sale: 44
Building inventory for sale: 7%
Number of sales over the last 12 months: 51
Number of sales over the last 6 months: 20
Number of sales over the last 3 months: 10