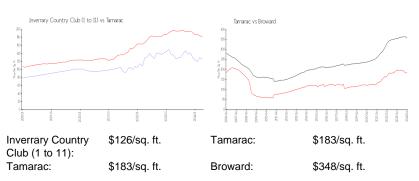

### **Market Information**

Inverrary Country Club (1 to 11) 7%
Tamarac 3%
Broward 3%