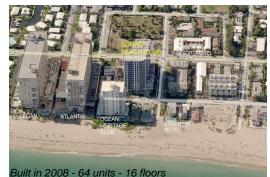

# Unit 1403 - Sonata Beach Club

1403 - 801 Briny Av, Pompano Beach, FL, Broward 33062

#### **Building Information**

| Number of units:                         | 64 |
|------------------------------------------|----|
| Number of active listings for rent:      | 3  |
| Number of active listings for sale:      | 2  |
| Building inventory for sale:             | 3% |
| Number of sales over the last 12 months: | 2  |
| Number of sales over the last 6 months:  | 1  |
| Number of sales over the last 3 months:  | 0  |
|                                          |    |