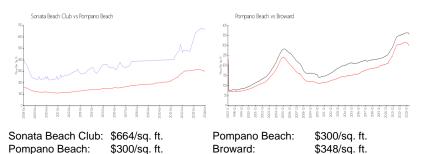

### **Market Information**

### **Inventory for Sale**

| Sonata Beach Club | 3%    |
|-------------------|-------|
| Pompano Beach     | 3%    |
| Broward           | 3%    |
| •                 | - / - |

# Avg. Time to Close Over Last 12 Months

| Sonata Beach Club | 24 days |
|-------------------|---------|
| Pompano Beach     | 72 days |
| Broward           | 66 days |