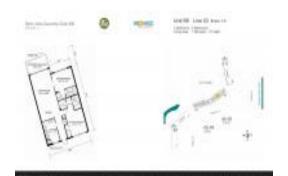

# Unit 103 - Palm Aire 68

103 - 545 Oaks Ln, Pompano Beach, FL, Broward 33069

#### **Unit Information**

 MLS Number:
 F10426590

 Status:
 Active

 Size:
 1,140 Sq ft.

Bedrooms: 2
Full Bathrooms: 2
Half Bathrooms: 0

Parking Spaces: 1 Space, Assigned Parking, Guest Parking

 View:
 Golf View