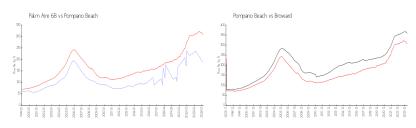

## **Market Information**

Palm Aire 68: \$187/sq. ft. Pompano Beach: \$308/sq. ft. Pompano Beach: \$308/sq. ft. Broward: \$351/sq. ft.