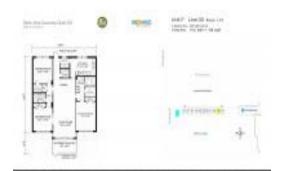

#### **Unit Information**

| MLS Number:<br>Status: | F10426608<br>Active    |
|------------------------|------------------------|
| Size:                  | 1,710 Sq ft.           |
| Bedrooms:              | 3                      |
| Full Bathrooms:        | 2                      |
| Half Bathrooms:        | 1                      |
| Parking Spaces:        | 1 Space, Guest Parking |
| View:                  | Lake                   |
| List Price:            | \$460,000              |
| List PPSF:             | \$269                  |
| Valuated Price:        | \$350,000              |
| Valuated PPSF:         | \$205                  |