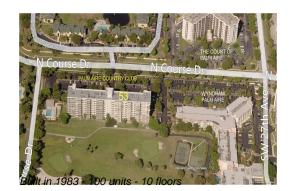

# Unit 509 - Palm Aire 53

509 - 2900 N Course Dr, Pompano Beach, FL, Broward 33069

### **Building Information**

| Number of units:                         | 100 |
|------------------------------------------|-----|
| Number of active listings for rent:      | 0   |
| Number of active listings for sale:      | 4   |
| Building inventory for sale:             | 4%  |
| Number of sales over the last 12 months: | 5   |
| Number of sales over the last 6 months:  | 3   |
| Number of sales over the last 3 months:  | 0   |
|                                          |     |