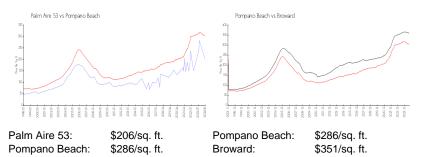

## **Market Information**

| Palm Aire 53  | 4% |
|---------------|----|
| Pompano Beach | 4% |
| Broward       | 4% |