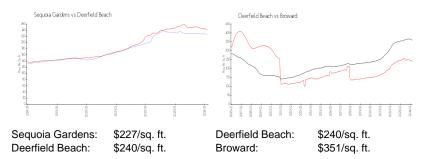

## **Market Information**

#### **Inventory for Sale**

| Sequoia Gardens | 14% |
|-----------------|-----|
| Deerfield Beach | 3%  |
| Broward         | 4%  |

## Avg. Time to Close Over Last 12 Months

| Sequoia Gardens | 88 days |
|-----------------|---------|
| Deerfield Beach | 60 days |
| Broward         | 67 days |

Constant and a