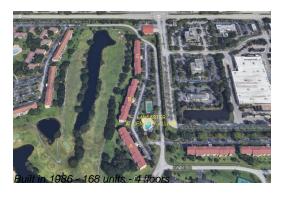

Number of units: 168
Number of active listings for rent: 0
Number of active listings for sale: 5
Building inventory for sale: 2%
Number of sales over the last 12 months: 9
Number of sales over the last 6 months: 3
Number of sales over the last 3 months: 2