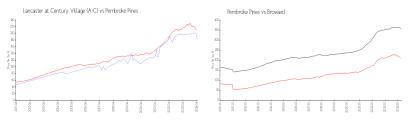

## **Market Information**

Lancaster at Century \$183/sq. ft. Pembroke Pines: \$209/sq. ft. Village (A-C):
Pembroke Pines: \$209/sq. ft. Broward: \$348/sq. ft.

**Inventory for Sale** 

Lancaster at Century Village (A-C) 3% Pembroke Pines 3% Broward 3%

## Avg. Time to Close Over Last 12 Months

Lancaster at Century Village (A-C) 58 days
Pembroke Pines 54 days
Broward 67 days