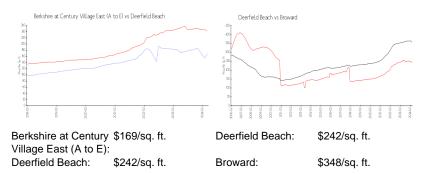

# Avg. Time to Close Over Last 12 Months

| Berkshire at Century Village East (A to E) | 55 days |
|--------------------------------------------|---------|
| Deerfield Beach                            | 60 days |
| Broward                                    | 66 days |