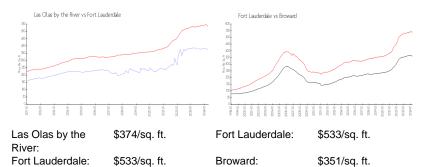

#### **Market Information**

#### **Inventory for Sale**

| Las Olas by the River | 6% |
|-----------------------|----|
| Fort Lauderdale       | 4% |
| Broward               | 4% |

## Avg. Time to Close Over Last 12 Months

| Las Olas by the River | 69 days |
|-----------------------|---------|
| Fort Lauderdale       | 76 days |
| Broward               | 67 days |