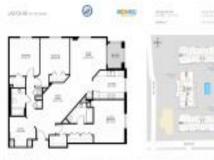

## **Unit Information**

| MLS Number:                                                               | F10426796                               |
|---------------------------------------------------------------------------|-----------------------------------------|
| Status:                                                                   | Active                                  |
| Size:                                                                     | 1,447 Sq ft.                            |
| Bedrooms:                                                                 | 3                                       |
| Full Bathrooms:                                                           | 2                                       |
| Half Bathrooms:                                                           | 0                                       |
| Parking Spaces:                                                           | 1 Space,Assigned Parking,Parking Garage |
| View:<br>Rental Price:<br>List PPSF:<br>Valuated Price:<br>Valuated PPSF: | \$5,000<br>\$3<br>\$557,000<br>\$385    |