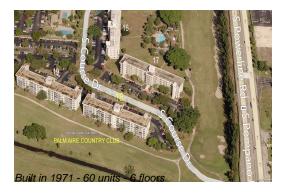

#### **Building Information**

Number of units: 60
Number of active listings for rent: 0
Number of active listings for sale: 3
Building inventory for sale: 5%
Number of sales over the last 12 months: 2
Number of sales over the last 6 months: 0
Number of sales over the last 3 months: 0

## **Building Association Information**

Palm Aire Condo Assoc-Bldg 18 3001 S Course Dr Pompano Beach FL 33069 954-970-0896