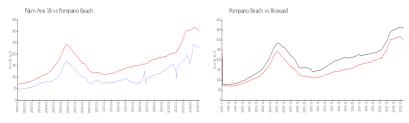

#### **Market Information**

Palm Aire 18: \$230/sq. ft. Pompano Beach: \$300/sq. ft. Pompano Beach: \$300/sq. ft. Broward: \$348/sq. ft.