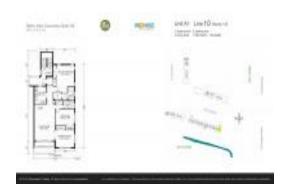

#### **Unit Information**

 MLS Number:
 F10426961

 Status:
 Active

 Size:
 1,390 Sq ft.

Bedrooms: 3
Full Bathrooms: 2
Half Bathrooms: 0

Parking Spaces: Assigned Parking, Guest Parking

View: Golf View,Other View