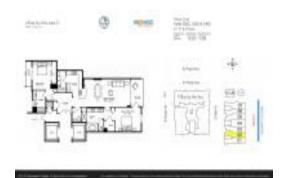

# Unit 3402 - Villas by the Sea 3

3402 - 4444 El Mar Dr, Lauderdale by the Sea, FL, Broward 33308

#### **Unit Information**

 MLS Number:
 F10427012

 Status:
 Active

 Size:
 1,497 Sq ft.

Bedrooms: 2 Full Bathrooms: 2 Half Bathrooms: 1

Parking Spaces: 2 Or More Spaces, Guest Parking, Parking-

Under Building

View: Ocean View, Direct Ocean

 List Price:
 \$1,999,000

 List PPSF:
 \$1,335

 Valuated Price:
 \$1,899,000

 Valuated PPSF:
 \$1,269

The above valuated price is a baseline figure that does not take into account any specific renovation, upgrade, split, merge, or deterioration of the unit.