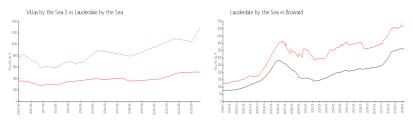

#### **Market Information**

Villas by the Sea 3: \$1291/sq. ft. Lauderdale by the Sea:
Lauderdale by the \$518/sq. ft. Broward: \$349/sq. ft.

Sea: