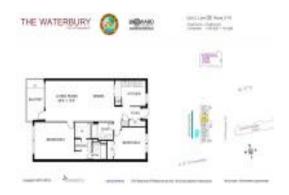

#### **Unit Information**

 MLS Number:
 F10427018

 Status:
 Active

 Size:
 1,002 Sq ft.

Bedrooms: 2 Full Bathrooms: 2 Half Bathrooms: 0

Parking Spaces:
View:
Intracoastal View
List Price:
List PPSF:
\$399,000