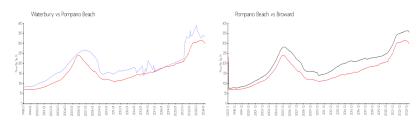

#### Market Information

Waterbury: \$336/sq. ft. Pompano Beach: \$300/sq. ft. Pompano Beach: \$300/sq. ft. Broward: \$348/sq. ft.

#### **Inventory for Sale**

Waterbury 7%
Pompano Beach 3%
Broward 3%

### Avg. Time to Close Over Last 12 Months

Waterbury 72 days Pompano Beach 72 days Broward 66 days