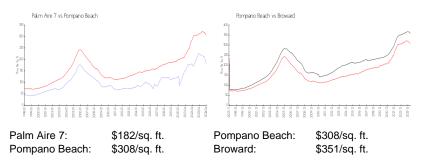

sale:      | 8   |
| Building inventory for sale:             | 13% |
| Number of sales over the last 12 months: | 3   |
| Number of sales over the last 6 months:  | 1   |
| Number of sales over the last 3 months:  | 0   |

### **Building Association Information**

PALM-AIRE COUNTRY CLUB CONDOMINIUM ASSOCIATION NO 6, INC C/O M&M Property Management, LLC 1412 S. Powerline Rd. Pompano Beach, FL 33069 Phone: (954) 582-4400 Fax: (954) 582-4407

#### **Recent Sales**

| Unit # | Size        | Closing Date | Sale Price | PPSF  |
|--------|-------------|--------------|------------|-------|
| 603    | 1,140 sq ft | Jan 2024     | \$250,000  | \$219 |
| 610PH  | 1,500 sq ft | Nov 2023     | \$295,000  | \$197 |
| 201    | 1,390 sq ft | Nov 2023     | \$250,000  | \$180 |

# **Market Information**



## **Inventory for Sale**

| Palm Aire 7   | 13% |
|---------------|-----|
| Pompano Beach | 3%  |
| Broward       | 4%  |

# Avg. Time to Close Over Last 12 Months

Palm Aire 7

39 days

Pompano Beach Broward 72 days 67 days